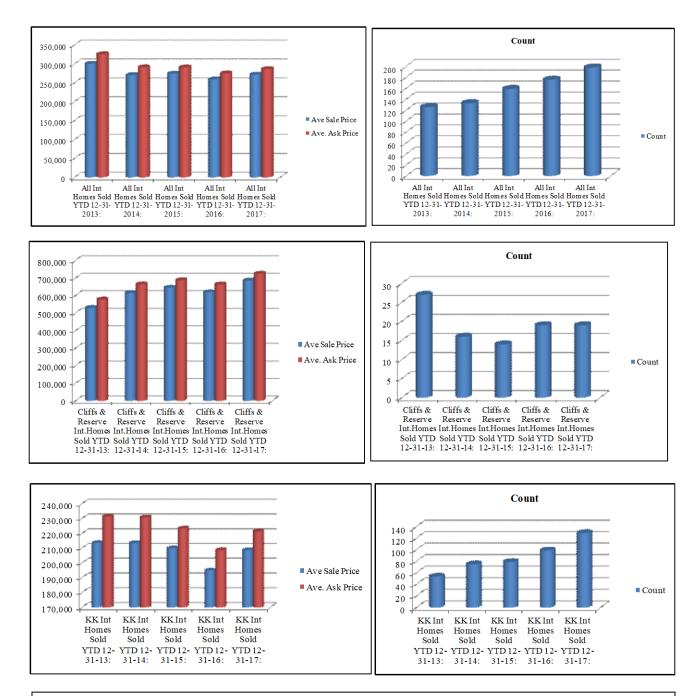

The Lake Keowee Interior Homes activity for 2017 5-YR Comparison: We begin with ALL of the communities on Lake Keowee and the total sales for 2017 followed by the large, gated, golf & tennis communities with water access for interior homeowners with the Cliffs' & The Reserve@Lake Keowee, followed by Keowee Key. Again, if you want to use our Excel spreadsheets and do a detailed search of activity in any or many combined subdivisions, use the drop-down box over the Subdivision column and select (or de-select) the communities that interest you.

| Lake Keowee Interior Homes YTD 12-31-2017, | 2016, 2015 , 2 | 2014, 2013   |          |          |          |      |       |      |
|--------------------------------------------|----------------|--------------|----------|----------|----------|------|-------|------|
|                                            | Final Sold     | Final Asking | Ave Sale | Ave. Ask | % of Ask | Ave. |       | Bank |
| Status                                     | Price          | Price        | Price    | Price    | Price    | DOM  | Count | Own  |
| All Int Homes Sold YTD 12-31-2017:         | 53,881,081     | 56,771,818   | 272,127  | 286,726  | 94.9%    | 135  | 198   | 3    |
| All Int Homes Sold YTD 12-31-2016:         | 45,663,676     | 48,471,524   | 259,453  | 275,406  | 94.2%    | 156  | 176   | 14   |
| Difference:                                | 8,217,405      | 8,300,294    | 12,674   | 11,320   | 0.7%     | -21  | 22    | -11  |
| All Int Homes Sold YTD 12-31-2015:         | 43,649,745     | 46,305,968   | 274,527  | 291,233  | 94.3%    | 187  | 159   | 13   |
| All Int Homes Sold YTD 12-31-2014:         | 36,015,068     | 38,749,799   | 270,790  | 291,352  | 92.9%    | 204  | 133   | 16   |
| All Int Homes Sold YTD 12-31-2013:         | 37,900,662     | 41,079,783   | 300,799  | 326,030  | 92.3%    | 198  | 126   | 18   |
| All Int Homes Pending @ 01-03-18:          | NA             | 7,692,597    | NA       | 284,911  | NA       | 246  | 27    | 0    |
| All Int Homes Pending @ 01-03-17:          | NA             | 4,599,000    | NA       | 287,438  | NA       | 155  | 16    | 0    |
| All Int Homes Active @ 01-03-18:           | NA             | 54,445,075   | NA       | 439,073  | NA       | 203  | 124   | 2    |
| All Int Homes Active @ 01-03-17:           | NA             | 63,224,698   | NA       | 413,233  | NA       | 205  | 153   | 0    |

|                                                | Final Sold | Final Ask  | Ave Sale | Ave. Ask | % of Ask | D.O.M |       | Bank |
|------------------------------------------------|------------|------------|----------|----------|----------|-------|-------|------|
| Status                                         | Price      | Price      | Price    | Price    | Price    |       | Count | Own  |
| Cliffs & Reserve Int.Homes Sold YTD 12-31-17:  | 13,045,400 | 13,788,695 | 686,600  | 725,721  | 94.6%    | 288   | 19    | 2    |
| Cliffs & Reserve Int.Homes Sold YTD 12-31-16:  | 11,787,717 | 12,628,900 | 620,406  | 664,679  | 93.3%    | 262   | 19    | 2    |
| Difference:                                    | 1,257,683  | 1,159,795  | 66,194   | 61,042   | 1.3%     | 26    | 0     | 0    |
| Cliffs & Reserve Int.Homes Sold YTD 12-31-15:  | 9,044,000  | 9,638,750  | 646,000  | 688,482  | 93.8%    | 375   | 14    | 2    |
| Cliffs & Reserve Int.Homes Sold YTD 12-31-14:  | 9,851,780  | 10,653,600 | 615,736  | 665,850  | 92.5%    | 280   | 16    | 5    |
| Cliffs & Reserve Int.Homes Sold YTD 12-31-13:  | 14,350,700 | 15,627,600 | 531,507  | 578,800  | 91.8%    | 264   | 27    | 10   |
| Cliffs & Reserve Int Homes Pending @ 01-04-18: | NA         | 999,000    | NA       | 999,000  | NA       | 337   | 1     | 0    |
| Cliffs & Reserve Int Homes Pending @ 01-04-17  | NA         | 474,000    | NA       | 474,000  | NA       | 0     | 1     | 0    |
| Cliffs & Reserve Int. Homes Active @ 01-04-18: | NA         | 31,382,098 | NA       | 848,165  | NA       | 288   | 37    | 0    |
| Cliffs & Reserve Int Homes Active @ 01-04-17   | NA         | 33,443,799 | NA       | 815,702  | NA       | 289   | 41    | 2    |

| Keowee Key Interior Homes YTD 12-31-17, 2010 | 6, 2015, 2014 | , 2013     |          |          |          |      |       |      |
|----------------------------------------------|---------------|------------|----------|----------|----------|------|-------|------|
|                                              | Final Sold    | Final Ask  | Ave Sale | Ave. Ask | % of Ask | Ave. |       | Bank |
| Status                                       | Price         | Price      | Price    | Price    | Price    | DOM  | Count | Own  |
| KK Int Homes Sold YTD 12-31-17:              | 26,919,331    | 28,560,823 | 208,677  | 221,402  | 94.3%    | 134  | 129   | 0    |
| KK Int Homes Sold YTD 12-31-16:              | 19,303,571    | 20,662,421 | 194,986  | 208,711  | 93.4%    | 157  | 99    | 6    |
| Difference:                                  | 7,615,760     | 7,898,402  | 13,691   | 12,690   | 0.8%     | -23  | 30    | -6   |
| KK Int Homes Sold YTD 12-31-15:              | 16,581,601    | 17,639,900 | 209,894  | 223,290  | 94.0%    | 197  | 79    | 6    |
| KK Int Homes Sold YTD 12-31-14:              | 16,006,650    | 17,310,400 | 213,422  | 230,805  | 92.5%    | 203  | 75    | 7    |
| KK Int Homes Sold YTD 12-31-13:              | 11,535,840    | 12,491,084 | 213,627  | 231,316  | 92.4%    | 229  | 54    | 7    |
| KK Int Homes Pending @ 01-01-18:             | NA            | 3,894,698  | NA       | 229,100  | NA       | 233  | 17    | 0    |
| KK Int Homes Pending @ 01-01-17:             | NA            | 1,877,600  | NA       | 234,700  | NA       | 104  | 8     | 0    |
| KK Int Homes Active @ 01-01-18:              | NA            | 10,883,077 | NA       | 197,874  | NA       | 180  | 55    | 4    |
| KK Int Homes Active @ 01-01-17:              | NA            | 19,389,299 | NA       | 220,333  | NA       | 206  | 88    | 0    |

The charts below show the 5-year comparison for Average Sales vs. Ask Price as well as the Count, which represents the number of homes closed. We begin with "All" of the Lake Keowee interior homes followed by the Cliffs/Reserve combined communities, and Keowee Key.

Interior homes (off water): There was a 12.5% increase in the number of interior homes closed in 2017 compared to last year's 10.69% growth. The average sales price per home increased 4.9% compared to last year's decreased sales price of -5.81%. The combined Cliffs'/Reserve communities represented 9.6% of the total homes while Keowee Key represented 65.2%. There were 27 "pending" homes scheduled to close compared to 16 last year. The inventory decreased by - 29 homes with the inventory standing at 124 homes compared to 153 homes listed for sale at the end of last year. That is a -23.34% decrease in interior home inventory. The inventory continues to decrease from 211 homes on 01-01-2015 to 177 homes on 01-01-2016 to 153 homes on 01-01-2017 to 124! Each category saw strength in number of homes closed as well as price increases. The overall price increase year-over-year was \$12,674 per home (4.9%), with the Cliffs/Reserve showing the highest increase at \$66,194 per home and Keowee Key averaging \$13,691 per home.