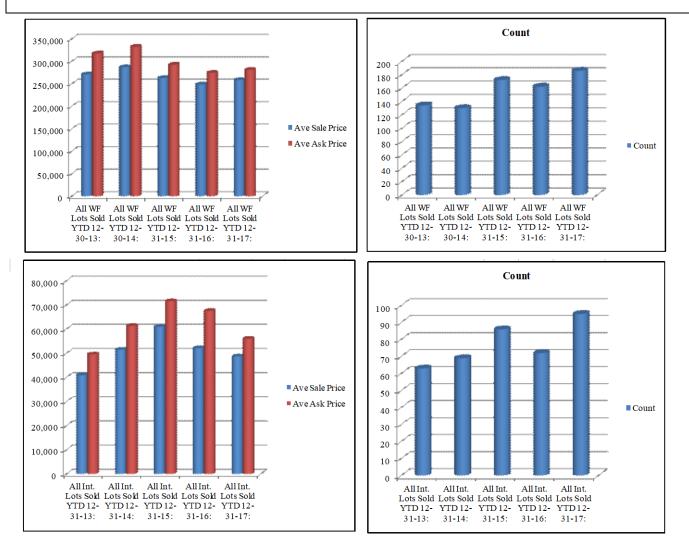

## **ALL LAKE KEOWEE WATERFRONT LOTS/HOMESITES ACTIVITY: 5-YR COMPARISON:** We begin with "All" interior homes followed by separate tables for The Cliffs. The Reserve, and Keowee Kev.

#### Lake Keowee WF Lots YTD 12-31-2017 comparison 2016, 2015, 2014, 2013

|                                 | Final Sold | Final Asking | Ave Sale | Ave Ask | % of Ask | Ave.   |       | Bank |
|---------------------------------|------------|--------------|----------|---------|----------|--------|-------|------|
| Status                          | Price      | Price        | Price    | Price   | Price    | D.O.M. | Count | Own  |
| All WF Lots Sold YTD 12-31-17:  | 48,149,656 | 52,368,989   | 258,869  | 281,554 | 91.9%    | 272    | 186   | 9    |
| All WF Lots Sold YTD 12-31-16:  | 40,361,801 | 44,544,459   | 249,147  | 274,966 | 90.6%    | 215    | 162   | 7    |
| Difference:                     | 7,787,855  | 7,824,530    | 9,722    | 6,588   | 1.3%     | 57     | 24    | 2    |
| All WF Lots Sold YTD 12-31-15:  | 45,282,000 | 50,382,800   | 263,267  | 292,923 | 89.9%    | 253    | 172   | 30   |
| All WF Lots Sold YTD 12-30-14:  | 37,390,300 | 43,268,800   | 287,618  | 332,837 | 86.4%    | 236    | 130   | 22   |
| All WF Lots Sold YTD 12-30-13:  | 36,357,050 | 42,624,185   | 271,321  | 318,091 | 85.3%    | 216    | 134   | 34   |
| All Pending WF Lots @ 01-01-18: | NA         | 8,280,500    | NA       | 318,481 | NA       | 241    | 26    | 1    |
| All Pending WF Lots @ 01-01-17: | NA         | 6,048,200    | NA       | 288,010 | NA       | 379    | 21    | 1    |
| All Active WF Lots @ 01-01-18:  | NA         | 123,655,404  | NA       | 319,523 | NA       | 344    | 387   | 6    |
| All Active WF Lots @ 01-01-17:  | NA         | 138,188,684  | NA       | 316,221 | NA       | 322    | 437   | 8    |
|                                 |            |              |          |         |          |        |       |      |

**SUMMARY OF WATERFRONT LOT ACTIVITY**: The volume growth was up14.8% and prices increased 3.9%. The Cliffs represented 17.2% of the total lots closed with <1% price increase. The Reserve represented 7% of the total with a decrease in average sales price of -7%. No waterfront lots sold in Keowee Key in 2017.