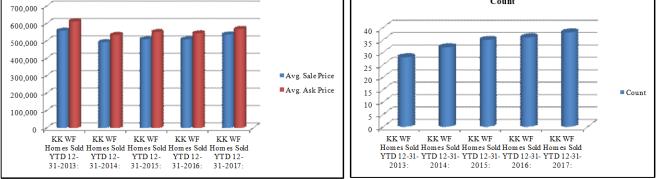

| The Cliffs & The Reserve WF Homes YTD 12-31-  | 2017 comparison   | 2016, 2015, 20 | 14, 2013  |           |          |        |       |      |
|-----------------------------------------------|-------------------|----------------|-----------|-----------|----------|--------|-------|------|
|                                               |                   | Final Asking   | Avg. Sale | Avg. Ask  | % of Ask | Avg.   |       | Bank |
| Status                                        | Final Sold Price  | Price          | Price     | Price     | Price    | D.O.M. | Count | Own  |
| Cliffs & Reserve WF Homes Sold YTD 12-31-17:  | 42,279,625        | 48,681,647     | 1,565,912 | 1,803,024 | 86.8%    | 202    | 27    | 0    |
| Cliffs & Reserve WF Homes Sold YTD 12-31-16:  | 22,396,931        | 23,885,000     | 1,119,847 | 1,194,250 | 93.8%    | 244    | 20    | 0    |
| Difference:                                   | 19,882,694        | 24,796,647     | 446,065   | 608,774   | -6.9%    | -41    | 7     | 0    |
| Cliffs & Reserve WF Homes Sold YTD 12-31-15:  | 29,453,000        | 32,900,000     | 1,732,529 | 1,935,294 | 89.5%    | 170    | 17    | 0    |
| Cliffs & Reserve WF Homes Sold YTD 12-31-14:  | 26,338,000        | 29,734,400     | 1,316,900 | 1,486,720 | 88.6%    | 327    | 20    | 4    |
| Cliffs & Reserve WF Homes Sold YTD 12-31-13:  | 23,687,500        | 27,448,499     | 1,480,469 | 1,715,531 | 86.3%    | 244    | 16    | 2    |
| Cliffs & Reserve WF Homes Pending @ 01-01-18: | NA                | 15,747,000     | NA        | 1,749,667 | NA       | 337    | 9     | 0    |
| Cliffs & Reserve WF Homes Pending @ 01-01-17: | NA                | 4,869,000      | NA        | 1,623,000 | NA       | 337    | 3     | 0    |
| Cliffs & Reserve WF Homes Active @ 01-01-18:  | NA                | 89,482,747     | NA        | 1,864,224 | NA       | 258    | 48    | 0    |
| Cliffs & Reserve WF Homes Active @ 01-01-17:  | NA                | 98,798,747     | NA        | 1,975,975 | NA       | 269    | 50    | 0    |
|                                               |                   |                |           |           |          |        |       |      |
| KK WF Homes YTD 12-31-2017 comparison 201     | 6, 2015, 2014, 20 | 13             |           |           |          |        |       |      |
| •                                             |                   | Final Asking   | Avg Sale  | Avg Ask   | % of Ask | Avg    |       | Bank |

| KK WT Homes TTD 12-51-2017 comparison 2 | 2010, 2013, 2014, 20 | 15           |           |          |          |        |       |      |
|-----------------------------------------|----------------------|--------------|-----------|----------|----------|--------|-------|------|
|                                         |                      | Final Asking | Avg. Sale | Avg. Ask | % of Ask | Avg.   |       | Bank |
| Status                                  | Final Sold Price     | Price        | Price     | Price    | Price    | D.O.M. | Count | Own  |
| KK WF Homes Sold YTD 12-31-2017:        | 20,437,124           | 21,630,899   | 537,819   | 569,234  | 94.5%    | 131    | 38    | 0    |
| KK WF Homes Sold YTD 12-31-2016:        | 18,350,560           | 19,604,900   | 509,738   | 544,581  | 93.6%    | 202    | 36    | 0    |
| Difference                              | 2,086,564            | 2,025,999    | 28,081    | 24,654   | 0.9%     | -71    | 2     | 0    |
| KK WF Homes Sold YTD 12-31-2015:        | 17,842,500           | 19,314,399   | 509,786   | 551,840  | 92.4%    | 206    | 35    | 1    |
| KK WF Homes Sold YTD 12-31-2014:        | 15,800,300           | 17,125,300   | 493,759   | 535,166  | 92.3%    | 260    | 32    | 1    |
| KK WF Homes Sold YTD 12-31-2013:        | 15,680,700           | 17,153,600   | 560,025   | 612,629  | 91.4%    | 257    | 28    | 1    |
| KK WF Homes Pending @ 01-01-18:         | NA                   | 1,637,500    | NA        | 545,833  | NA       | 105    | 3     | 0    |
| KK WF Homes Pending @ 01-01-17:         | NA                   | 1,697,000    | NA        | 565,667  | NA       | 306    | 3     | 0    |
| KK WF Homes Active @ 01-01-18:          | NA                   | 7,174,500    | NA        | 652,227  | NA       | 158    | 11    | 0    |
| KK WF Homes Active @ 01-01-17:          | NA                   | 11,548,900   | NA        | 679,347  | NA       | 169    | 17    | 0    |
|                                         |                      |              |           |          |          |        |       |      |

**SUMMARY OF LAKE KEOWEE WATERFRONT HOME SALES IN 2017:** The volume of homes closed was up 20% over 2016, which was up 12.07% over 2015. The number of homes closed in 2017 totaled 234 compared to 195 homes closed in 2016. The Cliffs/Reserve accounted for 11.5% (27 WF homes) of the total while Keowee Key represented 16.2% of the total (38 WF homes). The average Sales price was up across the board with all of the WF homes up an average of 9.5%, Cliffs/Reserve average Sales price soared 39.8%, and Keowee Key WF was up an average of 5.5%. There were 24 "Pending" WF homes scheduled to close compared to 15 last year. The inventory levels were 114 WF homes per the MLS (Multiple Listing Service) compared to 157 listed waterfront homes at the end of last year.