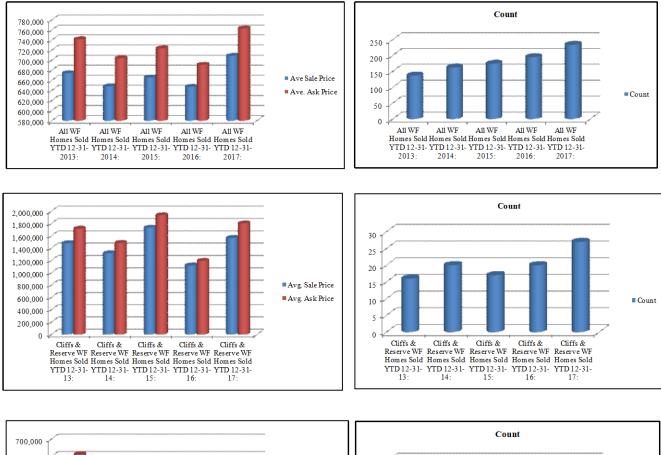

| Lake Keowee WF Homes YTD 12-31-17 compari | son 2016, 2015, 20 | 014, 2013    |          |           |          |        |       |      |
|-------------------------------------------|--------------------|--------------|----------|-----------|----------|--------|-------|------|
|                                           |                    | Final Asking | Ave Sale | Ave. Ask  | % of Ask | Ave.   |       | Bank |
| Status                                    | Final Sold Price   | Price        | Price    | Price     | Price    | D.O.M. | Count | Own  |
| All WF Homes Sold YTD 12-31-2017:         | 165,885,164        | 178,635,118  | 708,911  | 763,398   | 92.9%    | 127    | 234   | 5    |
| All WF Homes Sold YTD 12-31-2016:         | 126,259,113        | 134,748,490  | 647,483  | 691,018   | 93.7%    | 170    | 195   | 2    |
| Difference:                               | 39,626,051         | 43,886,628   | 61,428   | 72,380    | -0.8%    | -43    | 39    | 3    |
| All WF Homes Sold YTD 12-31-2015:         | 115,865,950        | 125,928,538  | 665,896  | 723,727   | 92.0%    | 156    | 174   | 1    |
| All WF Homes Sold YTD 12-31-2014:         | 105,016,147        | 114,088,117  | 648,248  | 704,248   | 92.0%    | 195    | 162   | 7    |
| All WF Homes Sold YTD 12-31-2013:         | 92,389,981         | 101,625,398  | 674,379  | 741,791   | 90.9%    | 207    | 137   | 11   |
| All WF Homes Pending @ 01-01-18:          | NA                 | 27,827,399   | NA       | 1,159,475 | NA       | 208    | 24    | 0    |
| All WF Homes Pending @ 01-01-17:          | NA                 | 12,585,599   | NA       | 839,040   | NA       | 259    | 15    | 1    |
| All WF Homes Active @ 01-01-18:           | NA                 | 137,069,517  | NA       | 1,202,364 | NA       | 210    | 114   | 1    |
| All WF Homes Active @ 01-01-17:           | NA                 | 179,001,891  | NA       | 1,140,139 | NA       | 218    | 157   | 1    |

**SUMMARY OF LAKE KEOWEE WATERFRONT HOME SALES IN 2017:** The volume of homes closed was up 20% over 2016, which was up 12.07% over 2015. The number of homes closed in 2017 totaled 234 compared to 195 homes closed in 2016. The Cliffs/Reserve accounted for 11.5% (27 WF homes) of the total while Keowee Key represented 16.2% of the total (38 WF homes). The average Sales price was up across the board with all of the WF homes up an average of 9.5%, Cliffs/Reserve average Sales price soared 39.8%, and Keowee Key WF was up an average of 5.5%. There were 24 "Pending" WF homes scheduled to close compared to 15 last year. The inventory levels were 114 WF homes per the MLS (Multiple Listing Service) compared to 157 listed waterfront homes at the end of last year.

The average Sales price for 2017 was \$708,911, up an average of \$61,428. The average ask price, or listing price, was \$763,398, up \$72,380. It took almost nine years for the waterfront home recovery on Lake Keowee.