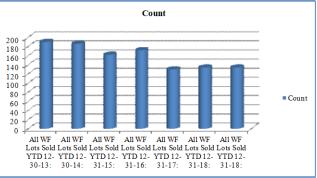

The majority of the homes sold, 63.43%, are located in Crescent Communities and other lake communities, some which are gated.

This was the first decline in the past five years for units closed. Low inventory, higher sales prices, and interest rates combined to create a reduction of -11.57%. In 2018, 216 homes closed compared to a revised number of 241 in 2017. The Cliffs' Communities accounted for 12.50 % (27) of the total. The Reserve@Lake Keowee had 8.8% (19 homes), and Keowee Key 15.28% (33). The average sales price was up 24.01% year-over-year. The Cliffs' communities led the way with a 16.53% price increase coupled with a 35% growth in the number of homes sold. The Reserve experienced an average sales price decrease of -10.80% but the number of homes closed almost doubled, up 90%. Keowee Key enjoyed a 6% overall increase in sales price, but a -15.2% unit decline. The waterfront homes in the remaining communities averaged \$718,897 per home. Taken as a whole, the average sales price for all waterfront residences from the lowest to the highest priced averaged \$881,440. There were 22 "Pending" homes compared to 24 last year. Year-end inventory levels were 109 homes compared to 114 waterfront homes at the end of last year. Below are the tables followed by the 5-year charts for all of the waterfront residences closed in 2018.