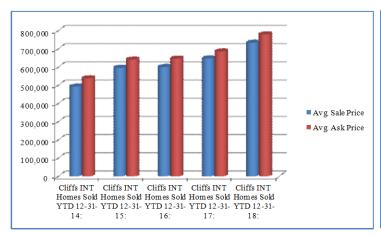

The majority of the homes sold, 63.43%, are located in Crescent Communities and other lake communities, some which are gated.

This was the first decline in the past five years for units closed. Low inventory, higher sales prices, and interest rates combined to create a reduction of -11.57%. In 2018, 216 homes closed compared to a revised number of 241 in 2017. The Cliffs' Communities accounted for 12.50 % (27) of the total. The Reserve@Lake Keowee had 8.8% (19 homes), and Keowee Key 15.28% (33). The average sales price was up 24.01% year-over-year. The Cliffs' communities led the way with a 16.53% price increase coupled with a 35% growth in the number of homes sold. The Reserve experienced an average sales price decrease of -10.80% but the number of homes closed almost doubled, up 90%. Keowee Key enjoyed a 6% overall increase in sales price, but a -15.2% unit decline. The waterfront homes in the remaining communities averaged \$718,897 per home. Taken as a whole, the average sales price for all waterfront residences from the lowest to the highest priced averaged \$881,440. There were 22 "Pending" homes compared to 24 last year. Year-end inventory levels were 109 homes compared to 114 waterfront homes at the end of last year. Below are the tables followed by the 5-year charts for all of the waterfront residences closed in 2018.