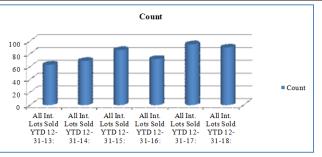

The majority of the homes sold, 63.43%, are located in Crescent Communities and other lake communities, some which are gated.

This was the first decline in the past five years for units closed. Low inventory, higher sales prices, and interest rates combined to create a reduction of -11.57%. In 2018, 216 homes closed compared to a revised number of 241 in 2017. The Cliffs' Communities accounted for 12.50 % (27) of the total. The Reserve@Lake Keowee had 8.8% (19 homes), and Keowee Key 15.28% (33). The average sales price was up 24.01% year-over-year. The Cliffs' communities led the way with a 16.53% price increase coupled with a 35% growth in the number of homes sold. The Reserve experienced an average sales price decrease of -10.80% but the number of homes closed almost doubled, up 90%. Keowee Key enjoyed a 6% overall increase in sales price, but a -15.2% unit decline. The waterfront homes in the remaining communities averaged \$718,897 per home. Taken as a whole, the average sales price for all waterfront residences from the lowest to the highest priced averaged \$881,440. There were 22 "Pending" homes compared to 24 last year. Year-end inventory levels were 109 homes compared to 114 waterfront homes at the end of last year. Below are the tables followed by the 5-year charts for all of the waterfront residences closed in 2018.