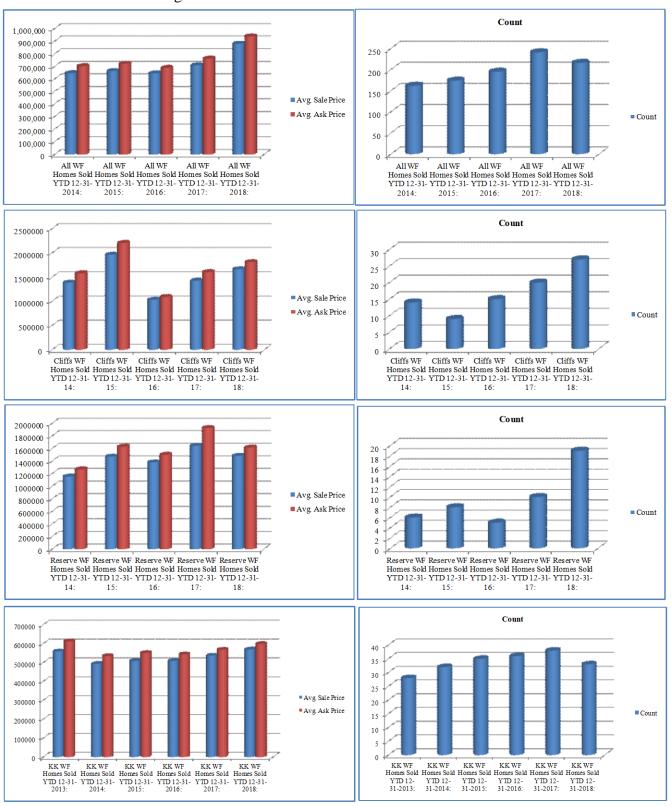

#### LAKE KEOWEE WATERFRONT HOME SALES YE 2018:

| Composition of WF Home Sales:              | % of Total<br>Homes<br>closed | Count | Avg Sold<br>Price |
|--------------------------------------------|-------------------------------|-------|-------------------|
|                                            |                               |       |                   |
| Cliffs' Communities closed:                | 12.50%                        | 27    | 1,662,996         |
| Reserve WF Homes closed:                   | 8.80%                         | 19    | 1,483,195         |
| Total Cliffs' & Reserve                    | 21.30%                        | 46    |                   |
| Keowee Key: WF Homes & Condos:             | 15.28%                        | 33    | 570,315           |
| Total Cliffs' & Reserve & KK WF homes:     | 36.57%                        | 79    |                   |
| WF Homes Excluding Cliffs, Reserve, or KK: | 63.43%                        | 137   | 718,897           |
| TOTAL HOMES CLOSED:                        | 100.00%                       | 216   | 881,440           |

This table represents the total sales of waterfront homes closed in 2018 in the major gated Lake Keowee neighborhoods offering golf, tennis, pickle-ball and fitness centers as well as those homes located outside of those communities.

The majority of the homes sold, 63.43%, are located in Crescent Communities and other lake communities, some which are gated.

This was the first decline in the past five years for units closed. Low inventory, higher sales prices, and interest rates combined to create a reduction of -11.57%. In 2018, 216 homes closed compared to a revised number of 241 in 2017. The Cliffs' Communities accounted for 12.50 % (27) of the total. The Reserve@Lake Keowee had 8.8% (19 homes), and Keowee Key 15.28% (33). The average sales price was up 24.01% year-over-year. The Cliffs' communities led the way with a 16.53% price increase coupled with a 35% growth in the number of homes sold. The Reserve experienced an average sales price decrease of -10.80% but the number of homes closed almost doubled, up 90%. Keowee Key enjoyed a 6% overall increase in sales price, but a -15.2% unit decline. The waterfront homes in the remaining communities averaged \$718,897 per home. Taken as a whole, the average sales price for all waterfront residences from the lowest to the highest priced averaged \$881,440. There were 22 "Pending" homes compared to 24 last year. Year-end inventory levels were 109 homes compared to 114 waterfront homes at the end of last year. Below are the tables followed by the 5-year charts for all of the waterfront residences closed in 2018.