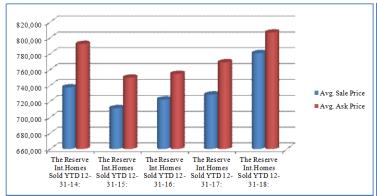

The majority of the homes sold, 63.43%, are located in Crescent Communities and other lake communities, some which are gated.

This was the first decline in the past five years for units closed. Low inventory, higher sales prices, and interest rates combined to create a reduction of -11.57%. In 2018, 216 homes closed compared to a revised number of 241 in 2017. The Cliffs' Communities accounted for 12.50 % (27) of the total. The Reserve@Lake Keowee had 8.8% (19 homes), and Keowee Key 15.28% (33). The average sales price was up 24.01% year-over-year. The Cliffs' communities led the way with a 16.53% price increase coupled with a 35% growth in the number of homes sold. The Reserve experienced an average sales price decrease of -10.80% but the number of homes closed almost doubled, up 90%. Keowee Key enjoyed a 6% overall increase in sales price, but a -15.2% unit decline. The waterfront homes in the remaining communities averaged \$718,897 per home. Taken as a whole, the average sales price for all waterfront residences from the lowest to the highest priced averaged \$881,440. There were 22 "Pending" homes compared to 24 last year. Year-end inventory levels were 109 homes compared to 114 waterfront homes at the end of last year. Below are the tables followed by the 5-year charts for all of the waterfront residences closed in 2018.