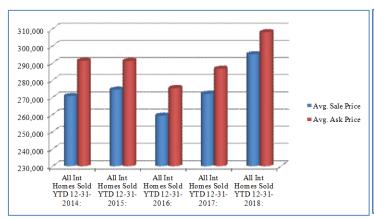

The majority of the homes sold, 63.43%, are located in Crescent Communities and other lake communities, some which are gated.

This was the first decline in the past five years for units closed. Low inventory, higher sales prices, and interest rates combined to create a reduction of -11.57%. In 2018, 216 homes closed compared to a revised number of 241 in 2017. The Cliffs' Communities accounted for 12.50 % (27) of the total. The Reserve@Lake Keowee had 8.8% (19 homes), and Keowee Key 15.28% (33). The average sales price was up 24.01% year-over-year. The Cliffs' communities led the way with a 16.53% price increase coupled with a 35% growth in the number of homes sold. The Reserve experienced an average sales price decrease of -10.80% but the number of homes closed almost doubled, up 90%. Keowee Key enjoyed a 6% overall increase in sales price, but a -15.2% unit decline. The waterfront homes in the remaining communities averaged \$718,897 per home. Taken as a whole, the average sales price for all waterfront residences from the lowest to the highest priced averaged \$881,440. There were 22 "Pending" homes compared to 24 last year. Year-end inventory levels were 109 homes compared to 114 waterfront homes at the end of last year. Below are the tables followed by the 5-year charts for all of the waterfront residences closed in 2018.