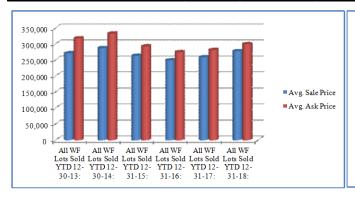

The majority of the homes sold, 63.43%, are located in Crescent Communities and other lake communities, some which are gated.

This was the first decline in the past five years for units closed. Low inventory, higher sales prices, and interest rates combined to create a reduction of -11.57%. In 2018, 216 homes closed compared to a revised number of 241 in 2017. The Cliffs' Communities accounted for 12.50 % (27) of the total. The Reserve@Lake Keowee had 8.8% (19 homes), and Keowee Key 15.28% (33). The average sales price was up 24.01% year-over-year. The Cliffs' communities led the way with a 16.53% price increase coupled with a 35% growth in the number of homes sold. The Reserve experienced an average sales price decrease of -10.80% but the number of homes closed almost doubled, up 90%. Keowee Key enjoyed a 6% overall increase in sales price, but a -15.2% unit decline. The waterfront homes in the remaining communities averaged \$718,897 per home. Taken as a whole, the average sales price for all waterfront residences from the lowest to the highest priced averaged \$881,440. There were 22 "Pending" homes compared to 24 last year. Year-end inventory levels were 109 homes compared to 114 waterfront homes at the end of last year. Below are the tables followed by the 5-year charts for all of the waterfront residences closed in 2018.