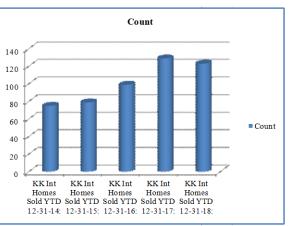

The majority of the homes sold, 63.43%, are located in Crescent Communities and other lake communities, some which are gated.

This was the first decline in the past five years for units closed. Low inventory, higher sales prices, and interest rates combined to create a reduction of -11.57%. In 2018, 216 homes closed compared to a revised number of 241 in 2017. The Cliffs' Communities accounted for 12.50 % (27) of the total. The Reserve@Lake Keowee had 8.8% (19 homes), and Keowee Key 15.28% (33). The average sales price was up 24.01% year-over-year. The Cliffs' communities led the way with a 16.53% price increase coupled with a 35% growth in the number of homes sold. The Reserve experienced an average sales price decrease of -10.80% but the number of homes closed almost doubled, up 90%. Keowee Key enjoyed a 6% overall increase in sales price, but a -15.2% unit decline. The waterfront homes in the remaining communities averaged \$718,897 per home. Taken as a whole, the average sales price for all waterfront residences from the lowest to the highest priced averaged \$881,440. There were 22 "Pending" homes compared to 24 last year. Year-end inventory levels were 109 homes compared to 114 waterfront homes at the end of last year. Below are the tables followed by the 5-year charts for all of the waterfront residences closed in 2018.