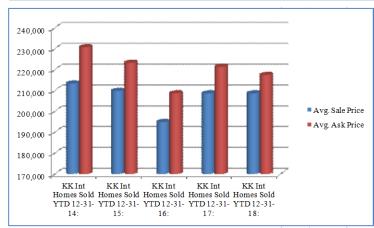

The majority of the homes sold, 63.43%, are located in Crescent Communities and other lake communities, some which are gated.

This was the first decline in the past five years for units closed. Low inventory, higher sales prices, and interest rates combined to create a reduction of -11.57%. In 2018, 216 homes closed compared to a revised number of 241 in 2017. The Cliffs' Communities accounted for 12.50 % (27) of the total. The Reserve@Lake Keowee had 8.8% (19 homes), and Keowee Key 15.28% (33). The average sales price was up 24.01% year-over-year. The Cliffs' communities led the way with a 16.53% price increase coupled with a 35% growth in the number of homes sold. The Reserve experienced an average sales price decrease of -10.80% but the number of homes closed almost doubled, up 90%. Keowee Key enjoyed a 6% overall increase in sales price, but a -15.2% unit decline. The waterfront homes in the remaining communities averaged \$718,897 per home. Taken as a whole, the average sales price for all waterfront residences from the lowest to the highest priced averaged \$881,440. There were 22 "Pending" homes compared to 24 last year. Year-end inventory levels were 109 homes compared to 114 waterfront homes at the end of last year. Below are the tables followed by the 5-year charts for all of the waterfront residences closed in 2018.