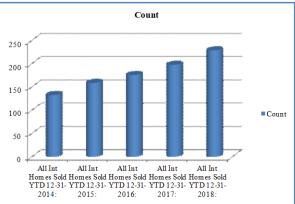

The majority of the homes sold, 63.43%, are located in Crescent Communities and other lake communities, some which are gated.

This was the first decline in the past five years for units closed. Low inventory, higher sales prices, and interest rates combined to create a reduction of -11.57%. In 2018, 216 homes closed compared to a revised number of 241 in 2017. The Cliffs' Communities accounted for 12.50 % (27) of the total. The Reserve@Lake Keowee had 8.8% (19 homes), and Keowee Key 15.28% (33). The average sales price was up 24.01% year-over-year. The Cliffs' communities led the way with a 16.53% price increase coupled with a 35% growth in the number of homes sold. The Reserve experienced an average sales price decrease of -10.80% but the number of homes closed almost doubled, up 90%. Keowee Key enjoyed a 6% overall increase in sales price, but a -15.2% unit decline. The waterfront homes in the remaining communities averaged \$718,897 per home. Taken as a whole, the average sales price for all waterfront residences from the lowest to the highest priced averaged \$881,440. There were 22 "Pending" homes compared to 24 last year. Year-end inventory levels were 109 homes compared to 114 waterfront homes at the end of last year. Below are the tables followed by the 5-year charts for all of the waterfront residences closed in 2018.