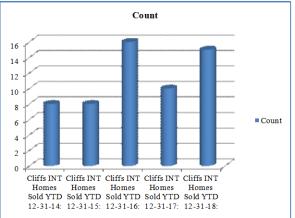

The majority of the homes sold, 63.43%, are located in Crescent Communities and other lake communities, some which are gated.

This was the first decline in the past five years for units closed. Low inventory, higher sales prices, and interest rates combined to create a reduction of -11.57%. In 2018, 216 homes closed compared to a revised number of 241 in 2017. The Cliffs' Communities accounted for 12.50 % (27) of the total. The Reserve@Lake Keowee had 8.8% (19 homes), and Keowee Key 15.28% (33). The average sales price was up 24.01% year-over-year. The Cliffs' communities led the way with a 16.53% price increase coupled with a 35% growth in the number of homes sold. The Reserve experienced an average sales price decrease of -10.80% but the number of homes closed almost doubled, up 90%. Keowee Key enjoyed a 6% overall increase in sales price, but a -15.2% unit decline. The waterfront homes in the remaining communities averaged \$718,897 per home. Taken as a whole, the average sales price for all waterfront residences from the lowest to the highest priced averaged \$881,440. There were 22 "Pending" homes compared to 24 last year. Year-end inventory levels were 109 homes compared to 114 waterfront homes at the end of last year. Below are the tables followed by the 5-year charts for all of the waterfront residences closed in 2018.