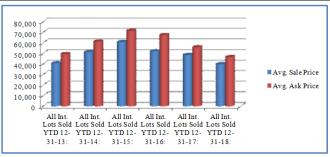

| 81,400       | 109,300        | 11,629       | 15,614        | 74.5%    | 114       | 7          | 1    | 1       |         |
| KK Int. Lots Sold 11D 12-31-13.  KK Int.Lots Pending @ 01-07-19:                | NA           | 68,500         | NA           | 17,125        | NA       | 312       | 4          | 0    |         |         |
| KK Int. Lots Active @ 01-07-19:                                                 | NA           | 1,734,790      | NA           | 20,901        | NA       | 386       | 83         | 0    | 1       |         |
| IXIX IIII. LOIS ACTIVE & UI-U/-19.                                              | 11/1         | 1,734,770      | 11/7         | 20,701        | 11/1     | 300       | 05         | U    |         |         |





**SUMMARY OF INTERIOR LOT ACTIVITY:** This year was off from last year with both prices and number of lots closed down by -22.13% and -5.56% respectively. The Cliffs' Communities were down as well in both categories. Both The Reserve@Lake Keowee and Keowee Key saw improved activity in 2018. Both The Cliffs' and The Reserve sold lots at \$1,000. We have a wonderful interior lot in Waterside Crossing for only \$33,000 with a deep water boat slip. The slip alone is worth \$15,000. That is a true value.

THIS IS WHO WE ARE: We are considered experts in our area. We built a team who excel at what we do, which is to sell Lake Keowee homes and homesites, primarily. Our team, known as the Patti & Gary Cason Group, is focused on you. We are laser focused on commitment, communication, coordinati