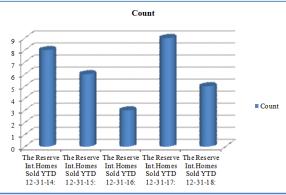

The majority of the homes sold, 63.43%, are located in Crescent Communities and other lake communities, some which are gated.

This was the first decline in the past five years for units closed. Low inventory, higher sales prices, and interest rates combined to create a reduction of -11.57%. In 2018, 216 homes closed compared to a revised number of 241 in 2017. The Cliffs' Communities accounted for 12.50 % (27) of the total. The Reserve@Lake Keowee had 8.8% (19 homes), and Keowee Key 15.28% (33). The average sales price was up 24.01% year-over-year. The Cliffs' communities led the way with a 16.53% price increase coupled with a 35% growth in the number of homes sold. The Reserve experienced an average sales price decrease of -10.80% but the number of homes closed almost doubled, up 90%. Keowee Key enjoyed a 6% overall increase in sales price, but a -15.2% unit decline. The waterfront homes in the remaining communities averaged \$718,897 per home. Taken as a whole, the average sales price for all waterfront residences from the lowest to the highest priced averaged \$881,440. There were 22 "Pending" homes compared to 24 last year. Year-end inventory levels were 109 homes compared to 114 waterfront homes at the end of last year. Below are the tables followed by the 5-year charts for all of the waterfront residences closed in 2018.