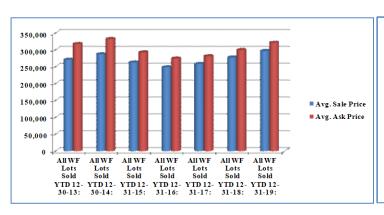

|       |                      |                             |                              |                      |                             |
| All Other WF Lots Excluding Cliffs, Reserve, or KK:  | 62.42%                          | 93    | 219,705              | 10                          | 140,360                      | 193                  | 285,270                     |
| TOTAL WATERFRONT LOTS:                               | 100.00%                         | 149   | 297,017              | 18                          | 176,110                      | 314                  | 344,281                     |

Below are the bar-charts and the tables for the total waterfront lots beginning with 2013 on the far left through the year-ending 12-31-19 for waterfront homesites:





- Waterfront lot sales have had four consecutive years of price improvement.
- Inventory levels have continued to decrease so there is less to choose from.
- There are very few large, undeveloped tracts that are left for adding additional waterfront lots.
- A 104+ acre tract located on Doc Greer Lane shares a boundary with The Reserve@ Lake Keowee at an asking price of \$14,000,000 is the only large tract included in the "All Other WF lots" category below. We are co-listing agents on this parcel.

## LAKE KEOWEE WATERFRONT LOTS' TABLES 2013-2019:

| LAKE KEUWEE WA                                                           |               |                          |                |            |           | 7013-20            | 17.      |      |         |         |
|--------------------