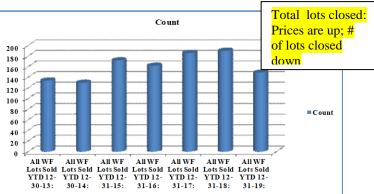

|       |                      |                             |                              |                      |                             |
| All Other WF Lots Excluding Cliffs, Reserve, or KK:  | 62.42%                          | 93    | 219,705              | 10                          | 140,360                      | 193                  | 285,270                     |
| TOTAL WATERFRONT LOTS:                               | 100.00%                         | 149   | 297,017              | 18                          | 176,110                      | 314                  | 344,281                     |

Below are the bar-charts and the tables for the total waterfront lots beginning with 2013 on the far left through the year-ending 12-31-19 for waterfront homesites:





- Waterfront lot sales have had four consecutive years of price improvement.
- Inventory levels have continued to decrease so there is less to choose from.
- There are very few large, undeveloped tracts that are left for adding additional waterfront lots.
- A 104+ acre tract located on Doc Greer Lane shares a boundary with The Reserve@ Lake Keowee at an asking price of \$14,000,000 is the only large tract included in the "All Other WF lots" category below. We are co-listing agents on this parcel.

## LAKE KEOWEE WATERFRONT LOTS' TABLES 2013-2019:

| LAKE KEUWEE WA                                                           |               |                          |                |            |           | 7013-20            | 17.      |      |         |         |
|----------------------