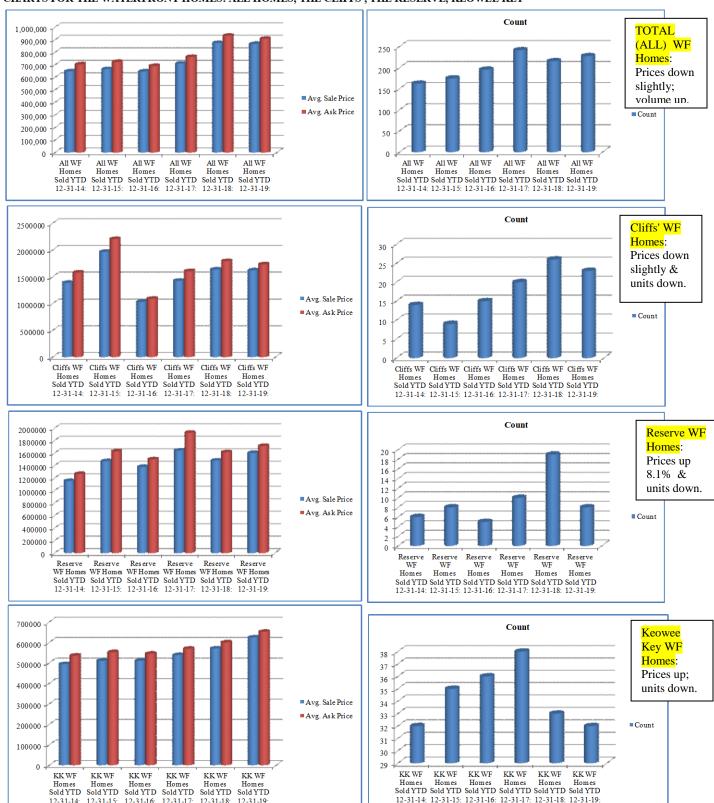

### CHARTS FOR THE WATERFRONT HOMES: ALL HOMES, THE CLIFFS', THE RESERVE, KEOWEE KEY

**SUMMARY OF ALL WATERFRONT HOME SALES:** All of the charts above display the 6-year trend for both average "sold price" and average "asking price" and the number of homes sold for the <u>total</u> waterfront homes followed by The Cliffs, The Reserve@Lake Keowee, and Keowee Key. The highest-priced waterfront home sold this year on Lake Keowee was in Wynward Pointe III and sold for \$3,500,000. The second highest was our sale in The Cliffs Falls South for \$3,450,000 which was listed and closed in 58 days.