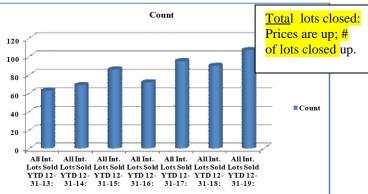

### CHARTS FOR THE WATERFRONT HOMES: ALL HOMES, THE CLIFFS', THE RESERVE, KEOWEE KEY

**SUMMARY OF ALL WATERFRONT HOME SALES:** All of the charts above display the 6-year trend for both average "sold price" and average "asking price" and the number of homes sold for the <u>total</u> waterfront homes followed by The Cliffs, The Reserve@Lake Keowee, and Keowee Key. The highest-priced waterfront home sold this year on Lake Keowee was in Wynward Pointe III and sold for \$3,500,000. The second highest was our sale in The Cliffs Falls South for \$3,450,000 which was listed and closed in 58 days.