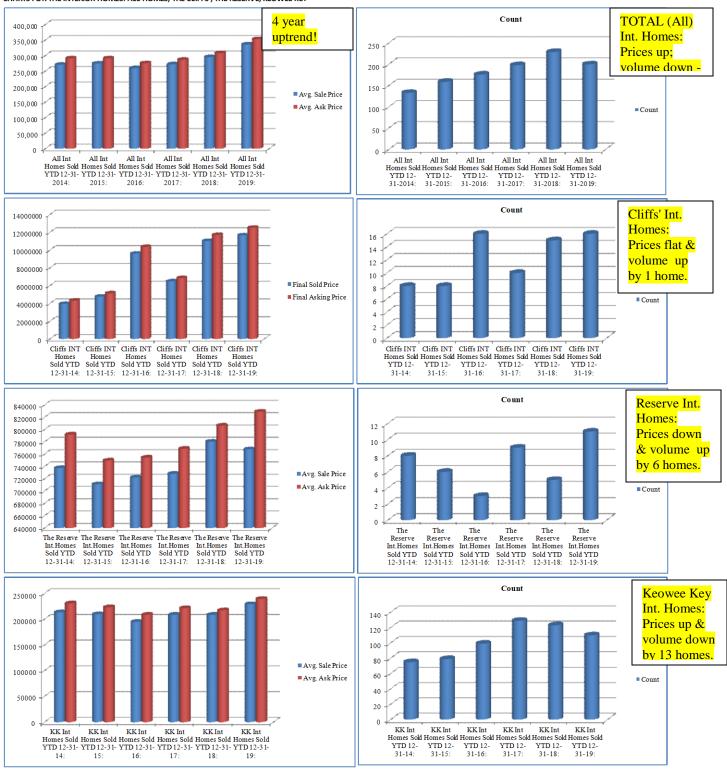

### CHARTS FOR THE WATERFRONT HOMES: ALL HOMES, THE CLIFFS', THE RESERVE, KEOWEE KEY

**SUMMARY OF ALL WATERFRONT HOME SALES:** All of the charts above display the 6-year trend for both average "sold price" and average "asking price" and the number of homes sold for the <u>total</u> waterfront homes followed by The Cliffs, The Reserve@Lake Keowee, and Keowee Key. The highest-priced waterfront home sold this year on Lake Keowee was in Wynward Pointe III and sold for \$3,500,000. The second highest was our sale in The Cliffs Falls South for \$3,450,000 which was listed and closed in 58 days.