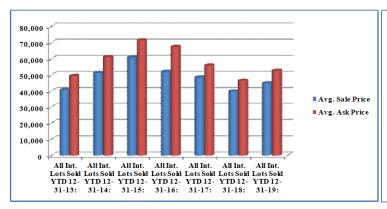

### CHARTS FOR THE WATERFRONT HOMES: ALL HOMES, THE CLIFFS', THE RESERVE, KEOWEE KEY

**SUMMARY OF ALL WATERFRONT HOME SALES:** All of the charts above display the 6-year trend for both average "sold price" and average "asking price" and the number of homes sold for the <u>total</u> waterfront homes followed by The Cliffs, The Reserve@Lake Keowee, and Keowee Key. The highest-priced waterfront home sold this year on Lake Keowee was in Wynward Pointe III and sold for \$3,500,000. The second highest was our sale in The Cliffs Falls South for \$3,450,000 which was listed and closed in 58 days.

The table below reflects the last six years of total sales volume for waterfront homes. The tables also reflect the difference by percentage between the "final sold" and the "final ask" price, the average days on market (D.O.M.), the average "sale" and "ask" price, the number of homes closed (count) and bankowned. The very first table is for the <u>total</u> waterfront homes closed.